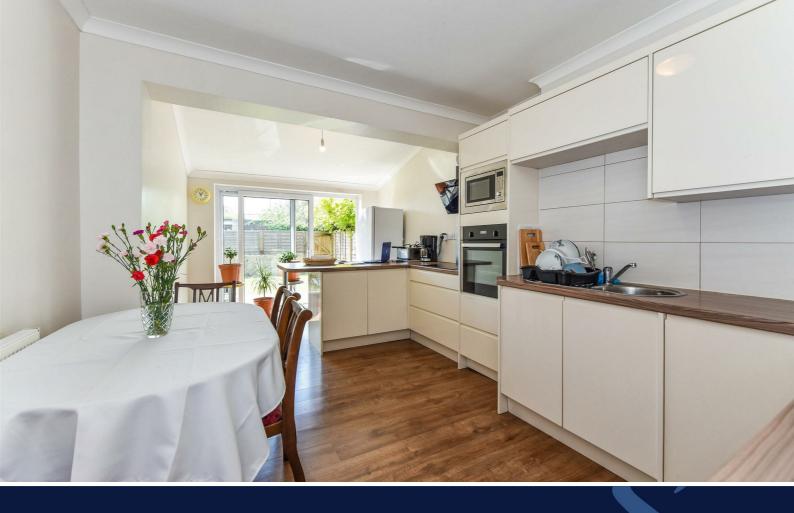

There is a sitting room at the front with an open fireplace and laminate floors. From the hallway there are stairs to the first floor and doors into both the bathroom with white 3 piece suite plus space and plumbing for a washing machine and the kitchen/dining room. There are a good range of counter tops with cupboards and drawers under. Range of wall cupboards and gas and electric cooker points.