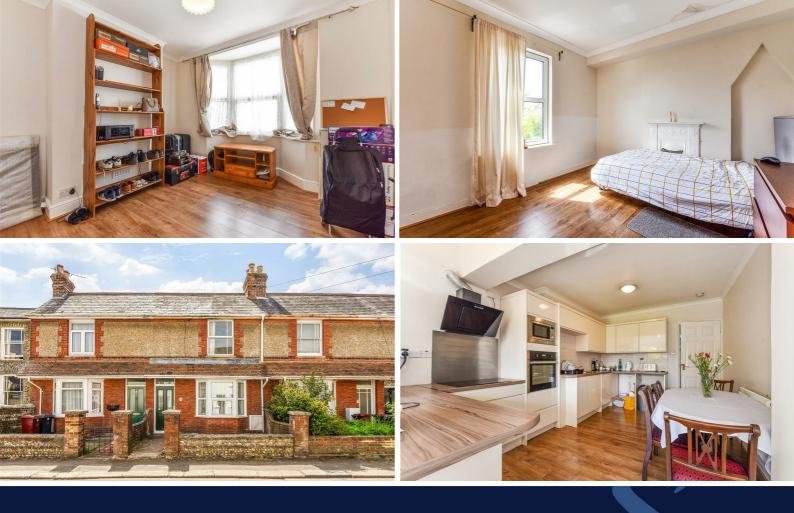

There is a sitting room at the front with an open fireplace and laminate floors. From the hallway there are stairs to the first floor and doors into both the bathroom with white 3 piece suite plus space and plumbing for a washing machine and the kitchen/dining room. There are a good range of counter tops with cupboards and drawers under. Range of wall cupboards and gas and electric cooker points.

On the first floor there are 3 double bedrooms. The house has gas fired central heating and double glazing throughout.

Outside the rear gardens are mainly laid to lawn with rear pedestrian access via a gate to a rear passageway. The gardens are enclosed within a fenced boundary.