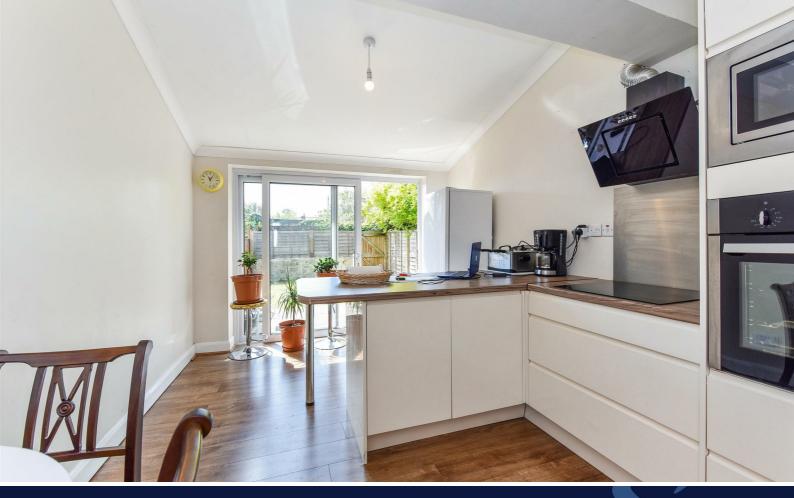

### **EPC RATING**

Current = D Potential = C COUNCIL TAX BANDBand = C A 3 double bedroom terraced house close to the city centre within the conservation area. The house has been updated with a modern fitted kitchen and there is a ground floor bathroom/utility.

There is a sitting room at the front with an open fireplace and laminate floors. From the hallway there are stairs to the first floor and doors into both the bathroom with white 3 piece suite plus space and plumbing for a washing machine and the kitchen/dining room. There are a good range of counter tops with cupboards and drawers under. Range of wall cupboards and gas and electric cooker points.