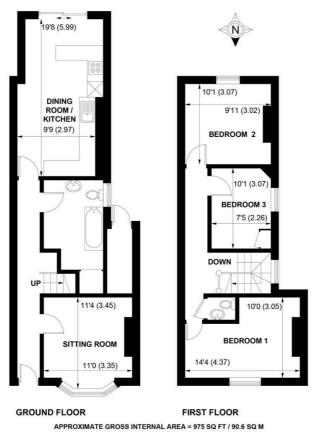

### **EPC RATING**

Current = D Potential = C COUNCIL TAX BANDBand = C A 3 double bedroom terraced house close to the city centre within the conservation area. The house has been updated with a modern fitted kitchen and there is a ground floor bathroom/utility.

There is a sitting room at the front with an open fireplace and laminate floors. From the hallway there are stairs to the first floor and doors into both the bathroom with white 3 piece suite plus space and plumbing for a washing machine and the kitchen/dining room. There are a good range of counter tops with cupboards and drawers under. Range of wall cupboards and gas and electric cooker points.

On the first floor there are 3 double bedrooms. The house has gas fired central heating and double glazing throughout.

Outside the rear gardens are mainly laid to lawn with rear pedestrian access via a gate to a rear passageway. The gardens are enclosed within a fenced boundary.